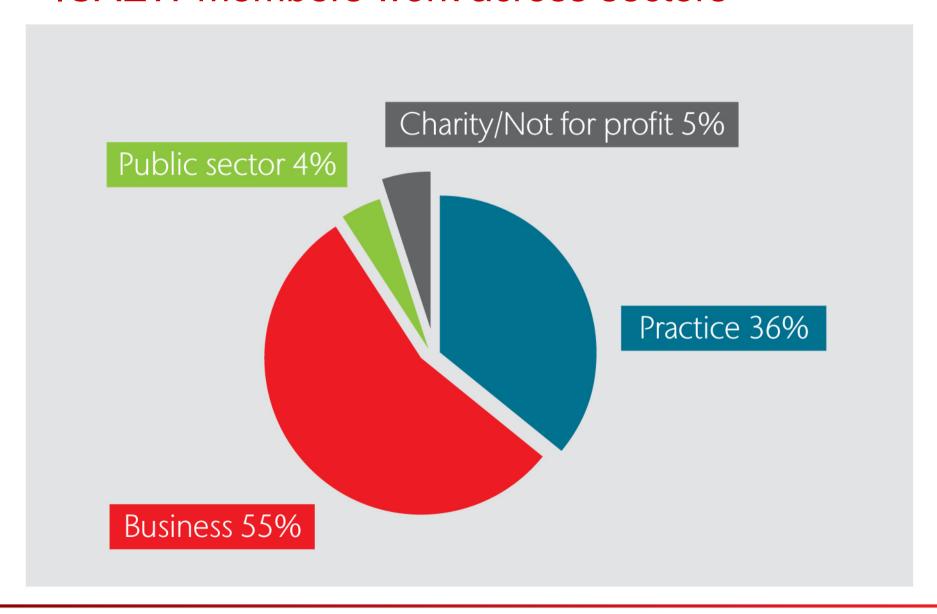

## Facts about ICAEW



### Routes into ICAEW



## Degree not necessary but all degrees welcome



## Training across the UK – not just London



## ICAEW members work across sectors



#### How ICAEW can help

# business games

youtube.com/icaewcareers perfecting your CV

impressing at assessment centres

■ twitter.com/icaew\_careers

skills audit

preparing for interviews

caew.com/employability

commercial awareness sessions

(R) icaewtrainingvacancies.com

facebook.com/icaewcareers

careers fairs

newsletters

icaew.com/careers

what to expect in your first few weeks employability skills audit speed networking with employers